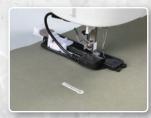

## **FEATURES**

360 Built-in Stitches Including 2 Alphabetical Fonts

Max Sewing Speed 1000spm

**Powerful Motor** 

50 Quilting Stitches

Straight Stitch Needle Plate and Quilting Foot

Automatic Upper and Lower Thread Cutter