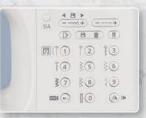

> **TECCHI** Greater

016

Straight Stitch Needle Plate and Quilting Foot

**Powerful Motor** 

Ideal For Quilter and Designer

| 14 | Ĩ    | 18    | 12030 |  |
|----|------|-------|-------|--|
|    | 4.8  | 1 A   |       |  |
| 20 | 1    | · · · |       |  |
| 10 | TD   | 12    | 13    |  |
|    | 10   | 10    | 16    |  |
|    | ₹(7) | 8(8)  | 10    |  |
| 1  |      | 10    | 6.0   |  |