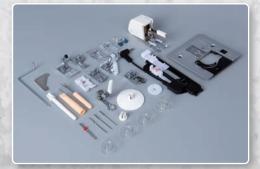

## **USEFUL ACCESSORIES INCLUDING 12 MORE PRESSER FOOT**

- \* All purpose foot
- \* Zipper foot
- \* Electronic buttonhole foot
- \* Satin stitch foot
- \* Button sewing foot
- \* Blind hem foot
- \* Overcasting foot

- \* Embroidery foot
- \* Open toe foot
- \* Teflon foot
- \* Walking foot
- \* Quilting foot
- \* Straight stitch needle plate
- \* Twin needle

CONTACT