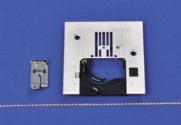

## **FEATURES**

360 Built-in Stitches Including 2 Alphabetical Fonts

Max Sewing Speed 1000spm

**Powerful Motor** 

50 Quilting Stitches

Straight Stitch Needle Plate and Quilting Foot

Automatic Upper and Lower Thread Cutter

> **TECCHI** Greater

016

Straight Stitch Needle Plate and Quilting Foot

**Powerful Motor** 

Ideal For Quilter and Designer

| 14 | Ĩ    | 18    | 12030 |  |
|----|------|-------|-------|--|
|    | 4.8  | 1 A   |       |  |
| 20 | 1    | · · · |       |  |
| 10 | TD   | 12    | 13    |  |
|    | 10   | 10    | 16    |  |
|    | ₹(7) | 8(8)  | 10    |  |
| 1  |      | 10    | 6.0   |  |