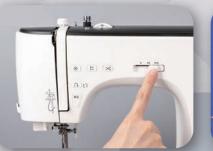

Extra Large LCD Display

Speed Control

Built-In Needle Threader

A

Max Sewing Speed 1000spm Straight Stitch Needle Plate

AUTO

12 13

13 33 38 35 88 19 min 10 6\*

Extra Large LCD Display

Automatic Upper and Lower Thread Cutter

Automatic Needle Threader

Bright LED Light

**Direct Stitch Selection** 

Adjustable

Presser Foot Pressure

Electronic Buttonhole Foot