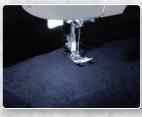

Extra Large LCD Display

Speed Control

Built-In Needle Threader

A

Max Sewing Speed 1000spm Straight Stitch Needle Plate

AUTO

12 13

13 33 38 35 88 19 min 10 6\*