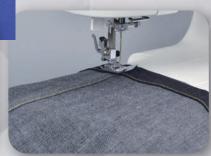

## **FEATURES**

360 Built-in Stitches Including 2 Alphabetical Fonts

Max Sewing Speed 1000spm

**Powerful Motor** 

50 Quilting Stitches

Straight Stitch Needle Plate and Quilting Foot

Automatic Upper and Lower Thread Cutter

> **TECCHI** Greater

016

Straight Stitch Needle Plate and Quilting Foot

**Powerful Motor** 

Ideal For Quilter and Designer

| 14 | Ĩ    | 18    | 12030 |  |
|----|------|-------|-------|--|
|    | 4.8  | 1 A   |       |  |
| 20 | 1    | · · · |       |  |
| 10 | TD   | 12    | 13    |  |
|    | 10   | 10    | 16    |  |
|    | ₹(7) | 8(8)  | 10    |  |
| 1  |      | 10    | 6.0   |  |