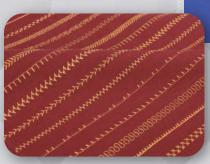

## **FEATURES**

360 Built-in Stitches Including 2 Alphabetical Fonts

Max Sewing Speed 1000spm

**Powerful Motor** 

50 Quilting Stitches

Straight Stitch Needle Plate and Quilting Foot

Automatic Upper and Lower Thread Cutter

Extra Large LCD Display

Speed Control

Built-In Needle Threader



A

Max Sewing Speed 1000spm Straight Stitch Needle Plate







AUTO

12 13

13 33 38 35 88 19 min 10 6\*

> **TECCHI** Greater

016

Straight Stitch Needle Plate and Quilting Foot



**Powerful Motor** 



Ideal For Quilter and Designer



| 14 | Ĩ    | 18    | 12030 |  |
|----|------|-------|-------|--|
|    | 4.8  | 1 A   |       |  |
| 20 | 1    | · · · |       |  |
| 10 | TD   | 12    | 13    |  |
|    | 10   | 10    | 16    |  |
|    | ₹(7) | 8(8)  | 10    |  |
| 1  |      | 10    | 6.0   |  |





Extra Large LCD Display



Automatic Upper and Lower Thread Cutter



Automatic Needle Threader



Bright LED Light



**Direct Stitch Selection** 

Adjustable

Presser Foot Pressure





Electronic Buttonhole Foot

## 360 BUILT-IN STITCHES INCLUDING 2 ALPHABETICAL FONTS

Image: Second second

## **USEFUL ACCESSORIES INCLUDING 12 MORE PRESSER FOO